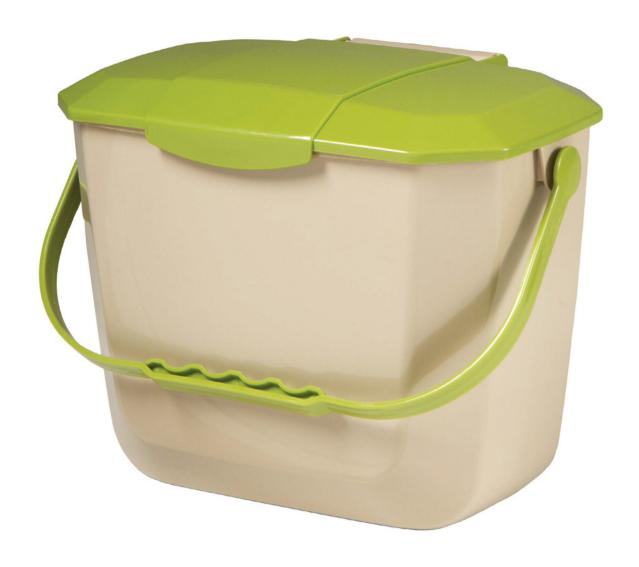

## 2 Gallon Kitchen Food Waste Bin

Small container designed to collect food waste and compostable products in the kitchen.

## 2 Gallon Kitchen Food Waste Bin

A new container designed for kitchen food scrap collection. Made from 100% high density polyethylene, this bin is BPA Free and easy to clean. Designed to fit under the sink, mounted on the inside of a cabinet door or on the kitchen counter and fits well with any kitchen décor. Collect kitchen scraps efficiently without odours and transport them easily to your curbside collection container or backyard compost bin.

## **FEATURES:**

- Made from high density polyethylene (HDPE)
- Measured volume at 2.11 Gallons or 8 Litres
- Removable lid and handle for easy cleaning
- Snap fit undercut for positive closure allowing you to open or close easily
- Fits all retail available certified compostable bags for kitchen bins
- Ergonomic hand furrows on handle make it easy and comfortable to carry
- Lid is equipped with a sealing ring to keep insects out and odours in