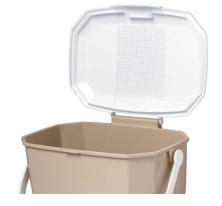

## **FEATURES:**

- Made from high density polyethylene (HDPE)
- Measured volume at 2.11 Gallons or 8 Litres
- Removable lid and handle for easy cleaning
- Snap fit undercut for positive closure allowing you to open or close easily
- Fits all retail available certified compostable bags for kitchen bins
- Ergonomic hand furrows on handle make it easy and comfortable to carry
- Lid is equipped with a sealing ring to keep insects out and odours in

- Hinged lid and handle allow for easy dumping of materials
- · Available in two stock colours
- · Custom colours available
- · Custom imprinting available
- Solid lids, vented lids or lids with quick-drop hole are available

Ergonomic hand furrows on handle make it easy and comfortable to carry. Hinged lid and handle allow for easy dumping of materials.

Lid is equipped with a sealing ring to keep insects out and odours in. Solid lids, vented lids or lids with quick-drop hole are available.