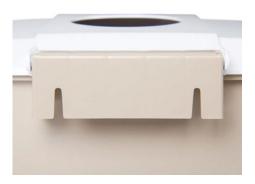

available
- Solid lids, vented lids or lids with quick-drop hole are available



| 2 Gallon (8L) Kitchen Food Waste Bin |  |
|--------------------------------------|--|
| 2.11 Gallons                         |  |
| 3 kg                                 |  |
| 11.5"                                |  |
| 8.5"                                 |  |
| 9.25"                                |  |
| 1 lbs                                |  |
| 396                                  |  |
|                                      |  |



Ergonomic hand furrows on handle make it easy and comfortable to carry. Hinged lid and handle allow for easy dumping of materials.



Lid is equipped with a sealing ring to keep insects out and odours in. Solid lids, vented lids or lids with quick-drop hole are available.



Wall mountable to easily attach to cupboard doors.