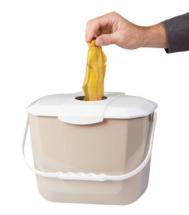

- Hinged lid and handle allow for easy dumping of materials
- · Available in two stock colours
- · Custom colours available
- · Custom imprinting available
- Solid lids, vented lids or lids with quick-drop hole are available

Ergonomic hand furrows on handle make it easy and comfortable to carry. Hinged lid and handle allow for easy dumping of materials.

Lid is equipped with a sealing ring to keep insects out and odours in. Solid lids, vented lids or lids with quick-drop hole are available.