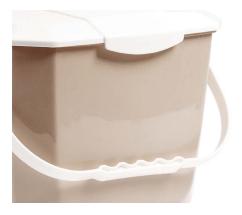

## **FEATURES:**

- Made from high density polyethylene (HDPE)
- Measured volume at 2.11 Gallons or 8 Litres
- Removable lid and handle for easy cleaning
- Snap fit undercut for positive closure allowing you to open or close easily
- Fits all retail available certified compostable bags for kitchen bins
- Ergonomic hand furrows on handle make it easy and comfortable to carry
- Lid is equipped with a sealing ring to keep insects out and odours in

Ergonomic hand furrows on handle make it easy and comfortable to carry. Hinged lid and handle allow for easy dumping of materials.

Lid is equipped with a sealing ring to keep insects out and odours in. Solid lids, vented lids or lids with quick-drop hole are available.