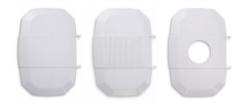

- Hinged lid and handle allow for easy dumping of materials
- · Available in two stock colours
- · Custom colours available
- · Custom imprinting available
- Solid lids, vented lids or lids with quick-drop hole are available